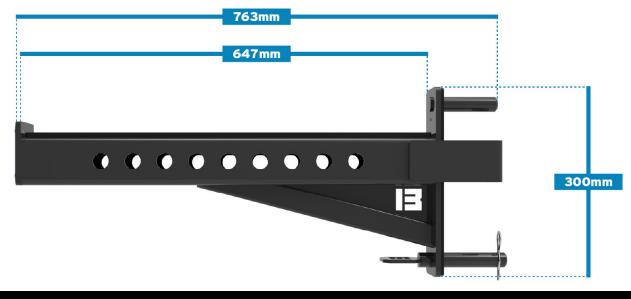

#### **Specifications**

| Material: | 75x75mm steel tube |
|-----------|--------------------|
| Length:   | 763mm              |
| Height:   | 300mm              |
| Width:    | 80mm               |
| Weight:   | 9kg each           |

### Dimensions