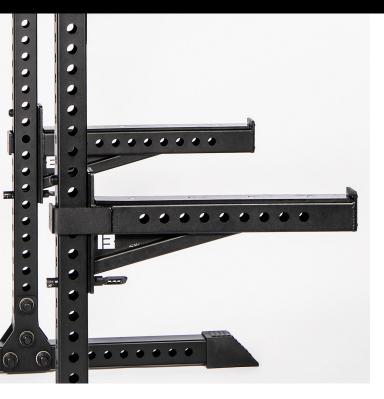

# **Revolve Safety Arms**

## Description

We all dream of setting PR's in the gym and anyone who's ever attempted a PR will tell you that you will fail many times in that pursuit of greatness. With the Bench Fitness Revolve Safety Arm those failures come with much reduced risks. Coated with a high density plastic the Bench Fitness Revolve Safety Arm is designed to absorb massive weights without damaging your barbell. The Revolve Safety Arm will fit with the full range of Bench Fitness Revolve Power Racks. The Revolve Safety Arm also allows you to use our Revolve Band Pegs at additional heights and angles.

#### **Features**

- Sold in Pairs
- Fits all REVOLVE Rigs and Racks
- 650mm long
- High density plastic to protect barbell